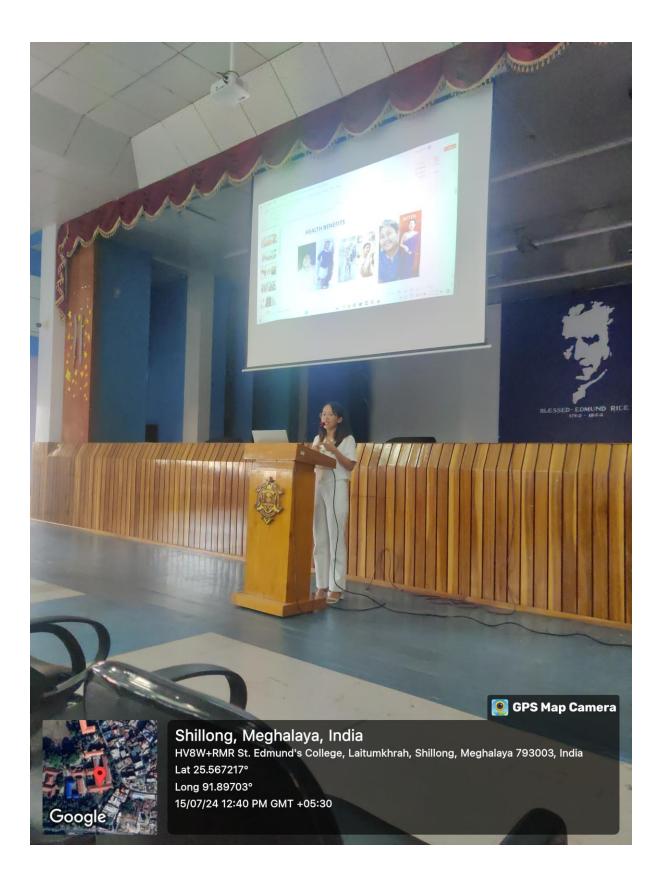

Session 2- The second session was taken by Miss Dapalie Warjri recipient of the Youth Icon Award by DEMNTV, and owner and founder of Linna Dance and Fitness Academy. Among other things Miss Dapalie is a certified Zumba instructor and initiated aqua Zumba in the state of Meghalaya. She started her session through a presentation/ lecture on the value of health and wellness and how to optimise health benefits through correct exercises, diet and lifestyle.

She took the crowd to her stride as she demonstrated a few zumba steps where she received very enthusiastic response from all participants.