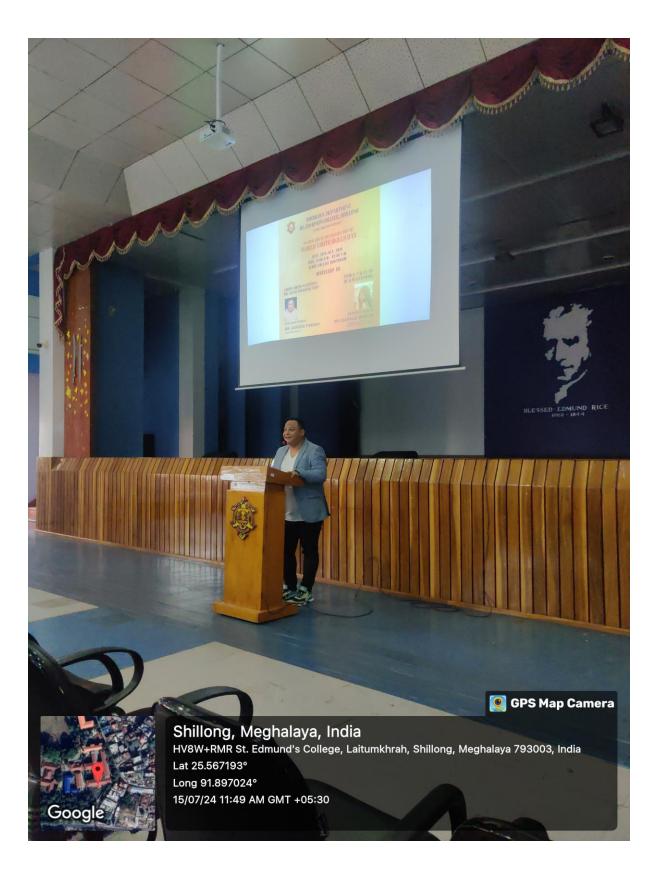

Sessions- The workshop was divided into two sessions.

Session 1- The first session was conducted by a well known radio personality and voice coach, Mr. Gordon J. Thabah. Gordon is an alumnus of the college. The session was very interactive as the resource person talked about 'what is required' to establish a healthy rapport and effective communication in different situations.